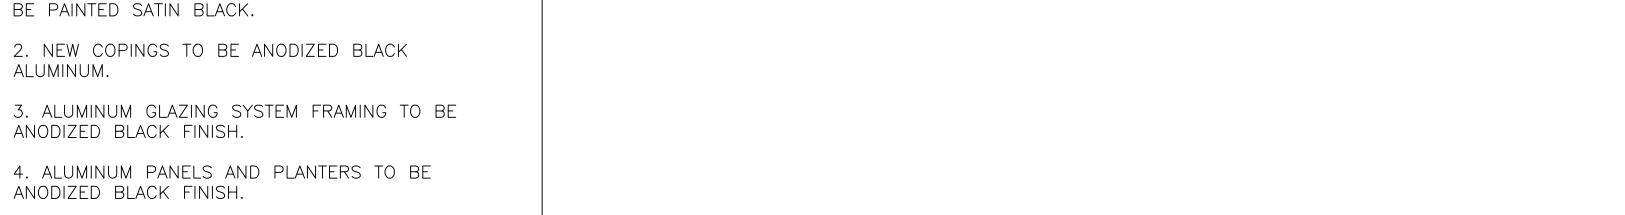

ISSUED FOR LPC 30 OCTOBER 2018

EXTERIOR ELEVATIONS PROPOSED

A-400.00

PAGE: 4 OF 11

- 1. NEW STEEL STAIR AND GUARD RAILINGS SHALL BE PAINTED SATIN BLACK.
- 2. NEW COPINGS TO BE ANODIZED BLACK ALUMINUM.
- 3. ALUMINUM GLAZING SYSTEM FRAMING TO BE ANODIZED BLACK FINISH.
- 4. ALUMINUM PANELS AND PLANTERS TO BE ANODIZED BLACK FINISH.

4. ALUMINUM PANELS AND PLANTERS TO BE ANODIZED BLACK FINISH.

ANODIZED BLACK FINISH.

MATERIALS NOTES:

3. ALUMINUM GLAZING SYSTEM FRAMING TO BE

2. NEW COPINGS TO BE ANODIZED BLACK ALUMINUM.

1. NEW STEEL STAIR AND GUARD RAILINGS SHALL