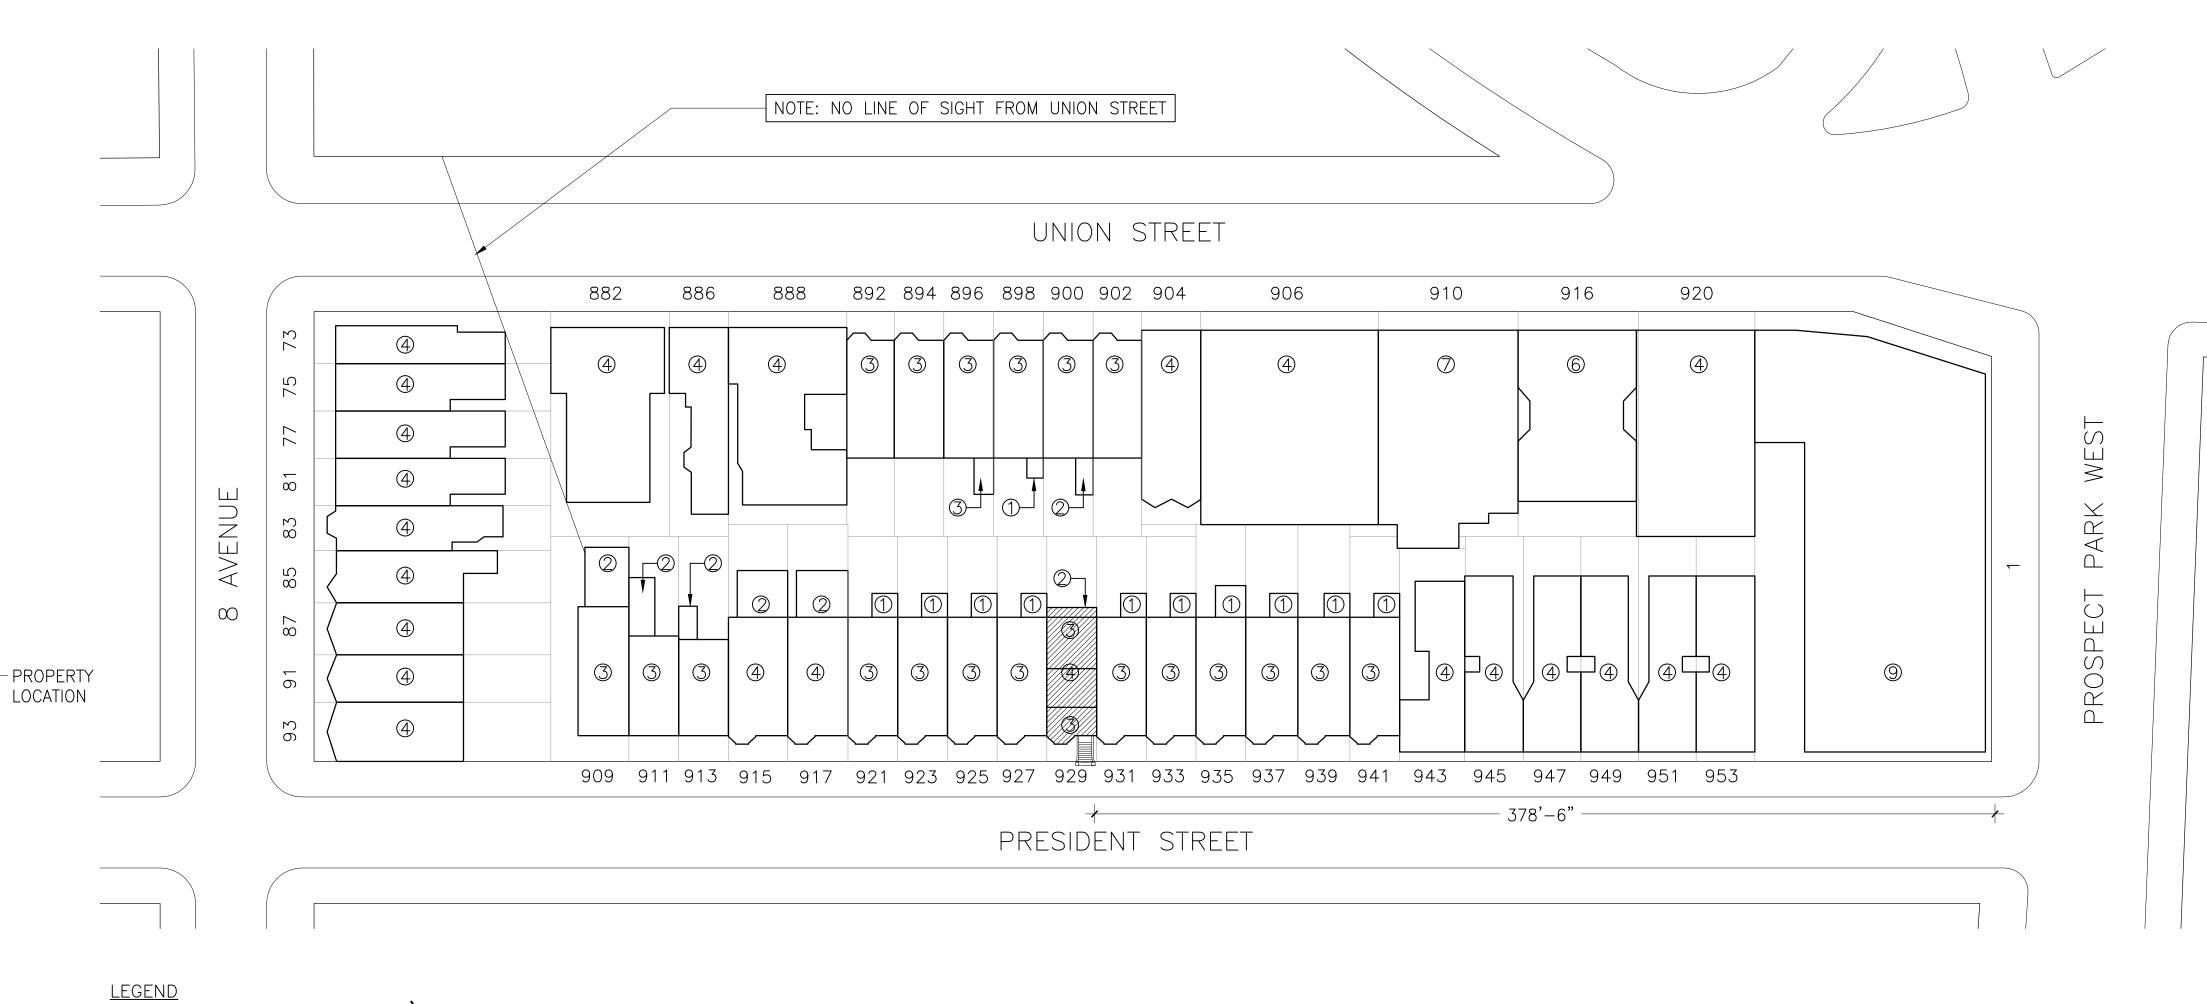

PAGE: 9 OF 11

1 PARK SLOPE HISTORIC DISTRICT MAP

Park Slope Historic District Brooklyn

Designated: July 17, 1973

Historic District Boundaries

Park Slope

AREA OF

NUMBER OF STORIES

2 BLOCK PLAN

NTS

PROPOSED WORK

- PATCH, REPAIR, AND PAINT EXISTING CORNICE TO REMAIN ALL EXISTING WINDOWS TO BE REPLACED, TYP.— - EXISTING FENCE BE REPLACED —

FRONT FACADE

— ALL EXISTING WINDOWS TO BE REPLACED, TYP. HATCHED AREA
INCLUDING EXISTING
WINDOWS AND DOORS
AND 1-STORY
EXTENSION TO BE
REMOVED 