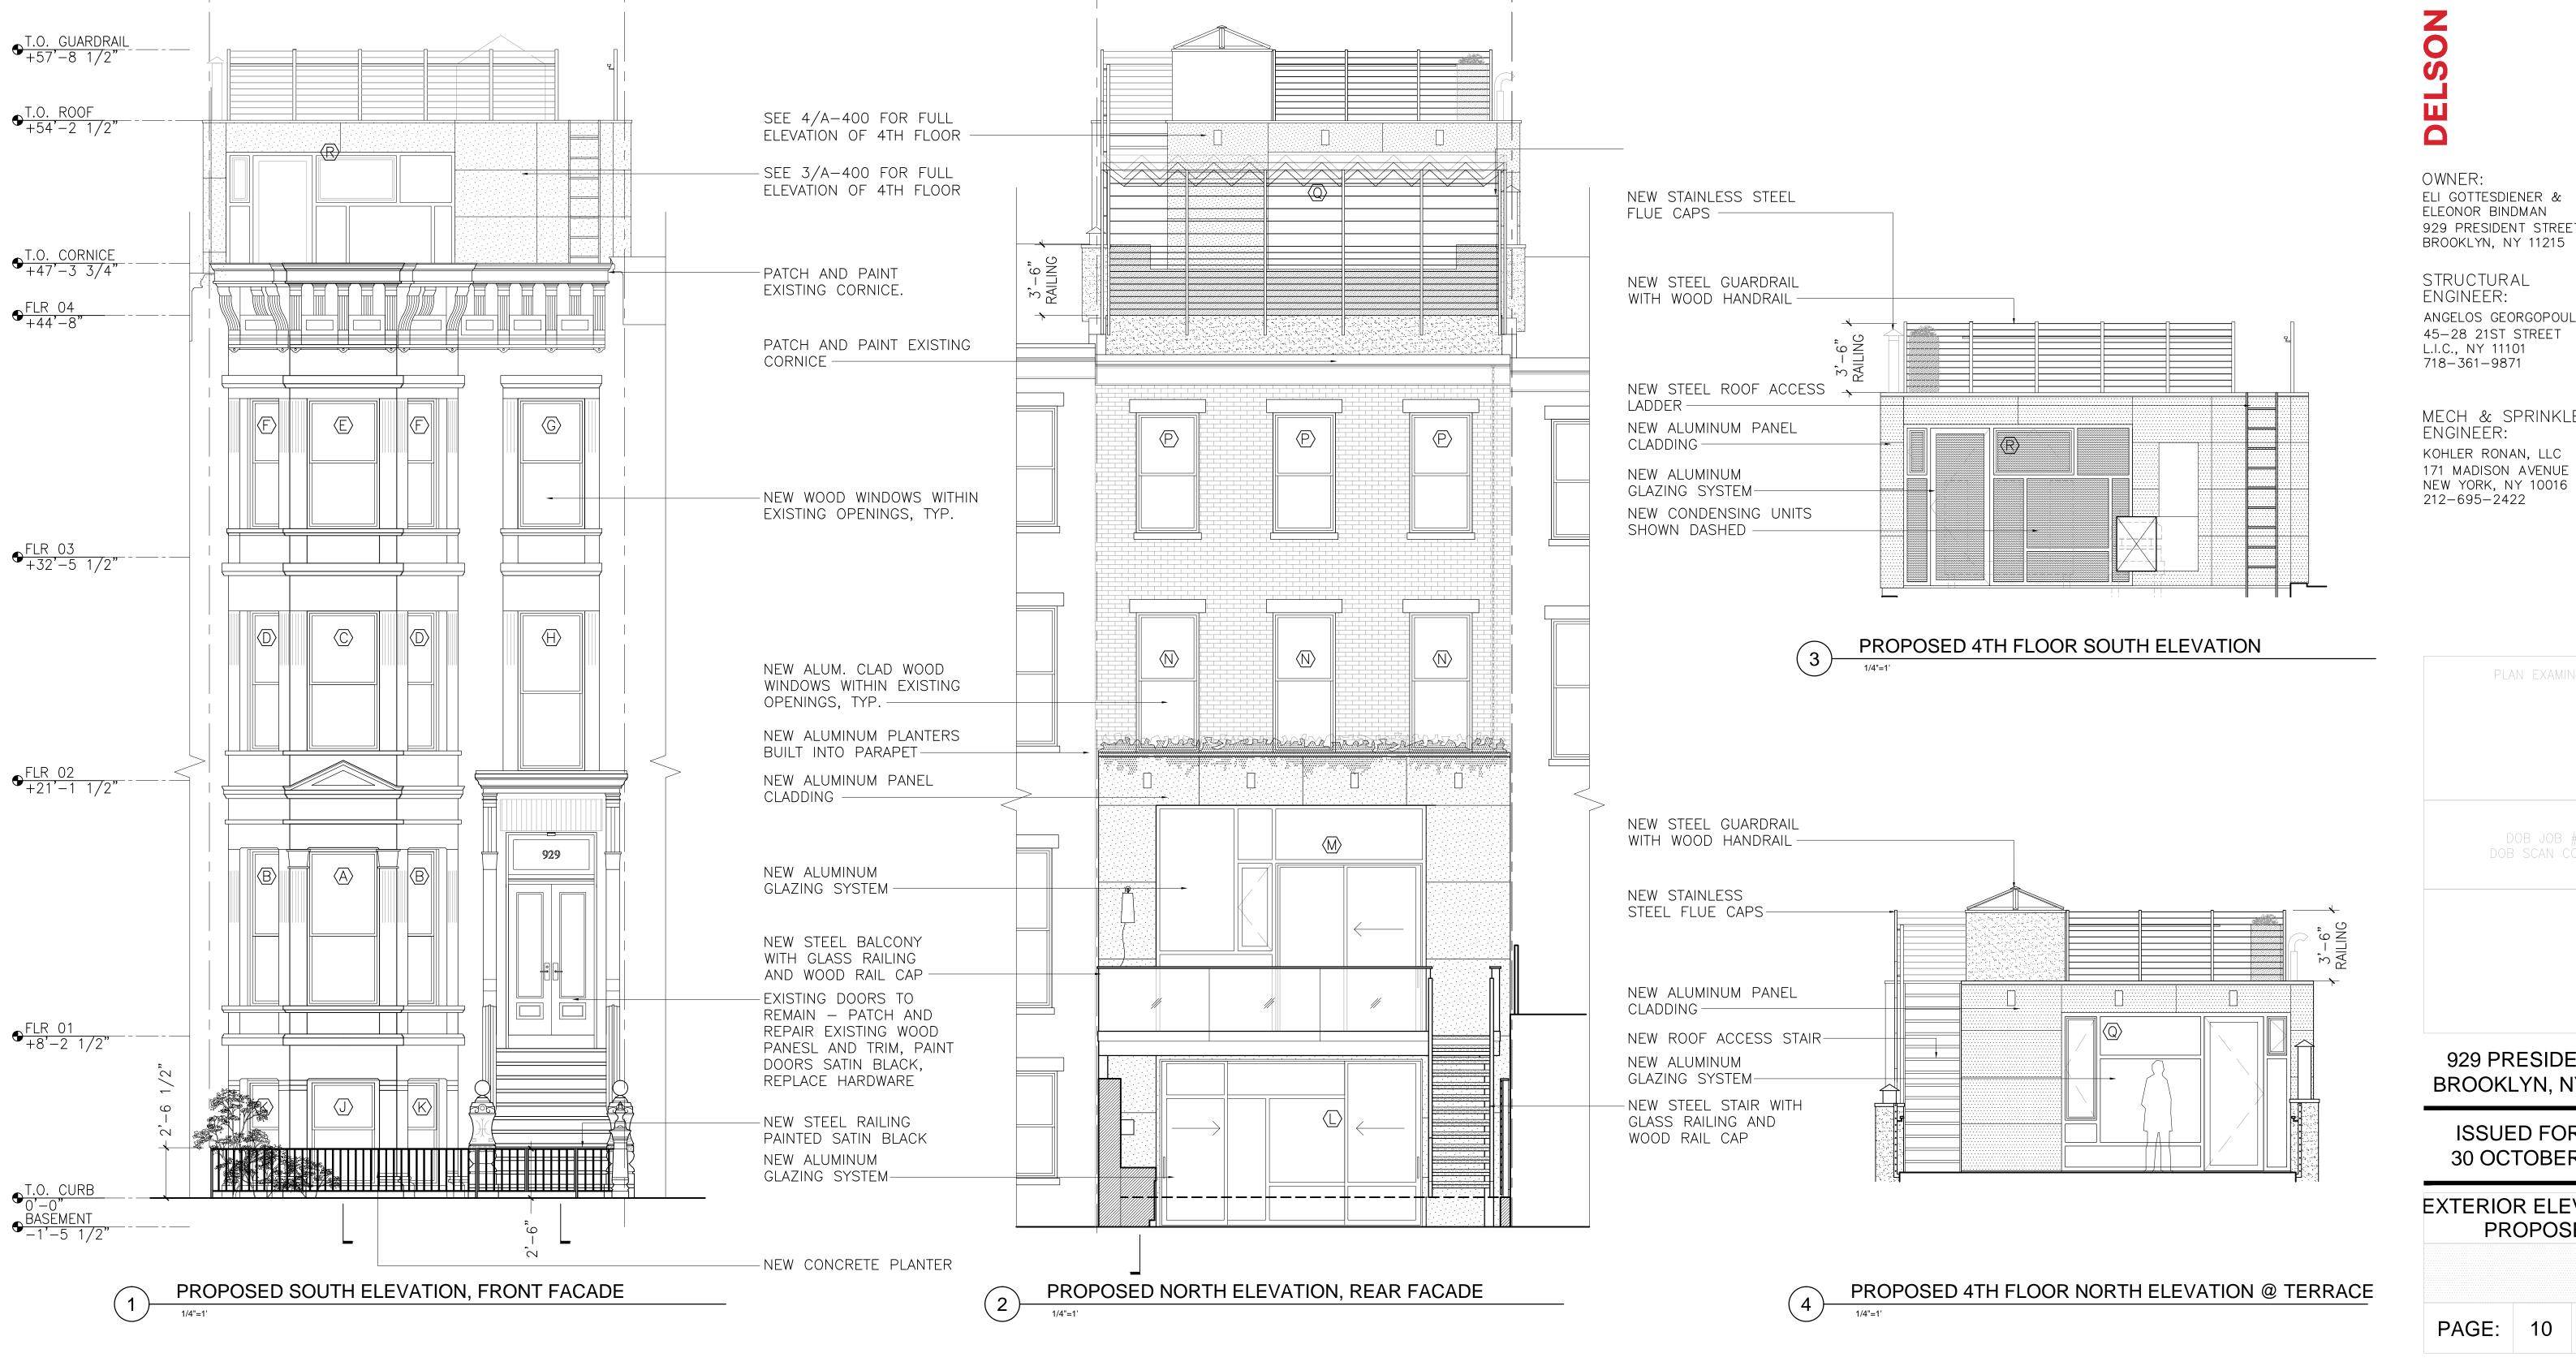

ISSUED FOR LPC 30 OCTOBER 2018

EXTERIOR ELEVATIONS PROPOSED

A-400.00

PAGE: 4 OF 11

- 1. NEW STEEL STAIR AND GUARD RAILINGS SHALL BE PAINTED SATIN BLACK.
- 2. NEW COPINGS TO BE ANODIZED BLACK ALUMINUM.
- 3. ALUMINUM GLAZING SYSTEM FRAMING TO BE ANODIZED BLACK FINISH.
- 4. ALUMINUM PANELS AND PLANTERS TO BE ANODIZED BLACK FINISH.

OWNER: ELI GOTTESDIENER & ELEONOR BINDMAN 929 PRESIDENT STREET BROOKLYN, NY 11215

STRUCTURAL ENGINEER: ANGELOS GEORGOPOULOS 45-28 21ST STREET L.I.C., NY 11101 718-361-9871

MECH & SPRINKLER ENGINEER: KOHLER RONAN, LLC 171 MADISON AVENUE NEW YORK, NY 10016 212-695-2422

929 PRESIDENT ST BROOKLYN, NY 11215

ISSUED FOR LPC 30 OCTOBER 2018

MOCKUP PHOTOGRAPHS

PAGE: 6 OF 11

**SUITE 636 BROOKLYN** NY 11201 718-789-2919 delsonsherman.com

STREET VIEW DETAIL WITH MOCKUP

STREET VIEW WITH MOCKUP

929 PRESIDENT ST BROOKLYN, NY 11215

ISSUED FOR LPC 30 OCTOBER 2018

EXTERIOR ELEVATIONS

PROPOSED

PAGE: 10 OF 11

A401

PROPOSED PENTHOUSE NORTH ELEVATION

NEW STEEL ROOF ACCESS LADDER NEW STEEL GUARDRAIL WITH WOOD HANDRAIL NEW ALUMINUM PANEL CLADDING -NEW ALUMINUM GLAZING SYSTEM-NEW CONDENSING UNITS SHOWN DASHED NO ACTIVE FLUES IN FRONT CHIMNEYS, NO EXTENSION REQUIRED -

4. ALUMINUM PANELS AND PLANTERS TO BE ANODIZED BLACK FINISH.

ANODIZED BLACK FINISH.

MATERIALS NOTES:

3. ALUMINUM GLAZING SYSTEM FRAMING TO BE

2. NEW COPINGS TO BE ANODIZED BLACK ALUMINUM.

1. NEW STEEL STAIR AND GUARD RAILINGS SHALL

NEW STEEL GUARDRAIL WITH WOOD HANDRAIL

NEW ALUMINUM

GLAZING SYSTEM-

SKYLIGHT ON CURB WITH STUCCO FINISH

NEW LIGHT FIXTURE -

NEW ALUMINUM

PANEL CLADDING

NEW STAINLESS

STEEL FLUE CAPS-

ACCESS LADDER -

PROPOSED PENTHOUSE WEST ELEVATION

5 DETAIL - TYPICAL ROOF DECK GUARDRAIL

SCALE: 3" = 1'-0"

- ½" DIAMETER STEEL RODS -1½" X 1½" STEEL POST SLEEVED OVER POST MOUNTING BRACKET, SEE SPEC. -IPE HANDRAIL -STEEL BRACKET WELDED TO POST, TYP. -LED STRIP LIGHT -THROUGH BOLTS AND WASHERS -STEEL POST BRACKET WITH SLOTTED CONNECTIONS -4"X4" MIN. STEEL WELDED BOTTOM PLATE 101 -ROOF MEMBRANE FLASHING -WP ROOF MEMBRANE, SEE SPEC. -LAG SCREWS -SUBSTRATE AS OCCURS