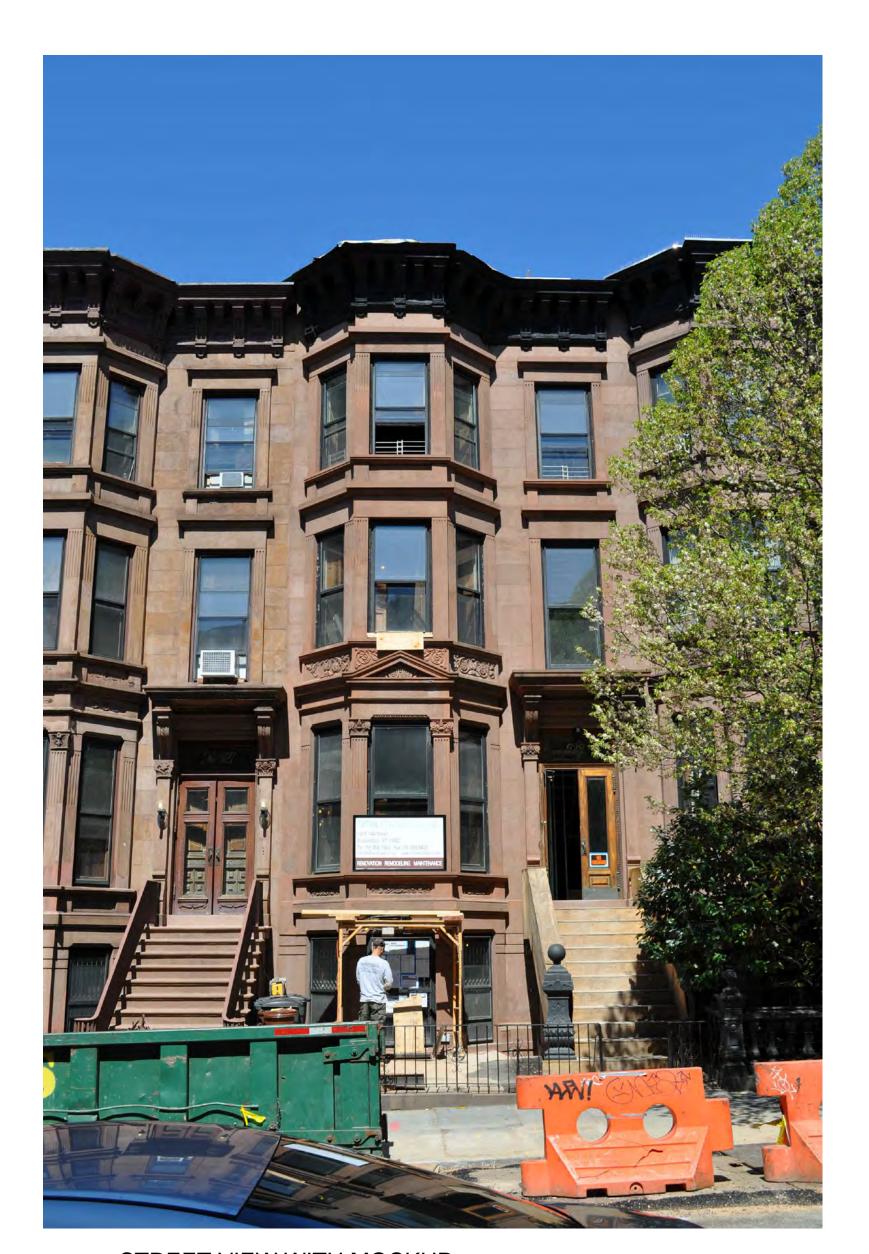

929 PRESIDENT ST BROOKLYN, NY 11215

ISSUED FOR LPC 30 OCTOBER 2018

MOCKUP PHOTOGRAPHS

PAGE: 6 OF 11

**SUITE 636 BROOKLYN** NY 11201 718-789-2919 delsonsherman.com

STREET VIEW DETAIL WITH MOCKUP

STREET VIEW WITH MOCKUP

- EXISTING FENCE TO BE PAINTED

STREET VIEW WITH MOCKUP

STREET VIEW WITH MOCKUP

— PATCH, REPAIR,
AND PAINT
EXISTING CORNICE
TO REMAIN NEW ROOFTOP
ADDITION GUARDRAIL
MINIMALLY VISIBLE —— - ALL EXISTING WINDOWS TO BE REPLACED, TYP. —

STREET VIEW DETAIL WITH MOCKUP

- NEW ROOFTOP ADDITION GUARDRAIL MINIMALLY VISIBLE —

20 JAY ST

**SUITE 636** 

**BROOKLYN** 

delsonsherman.com

NY 11201

718-789-2919