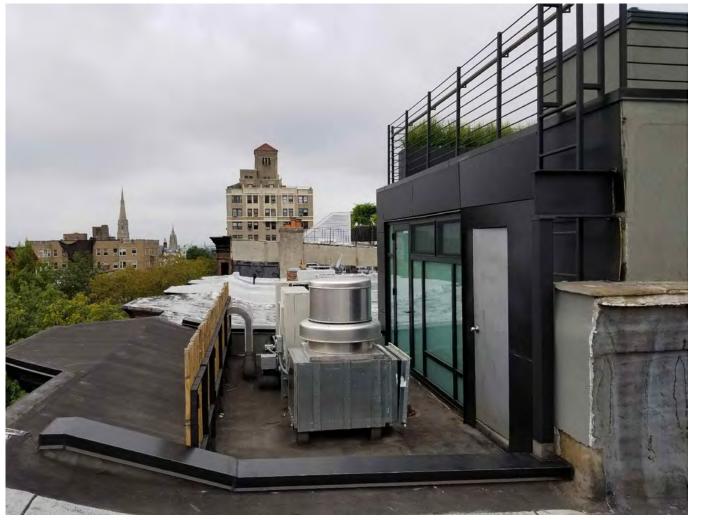

929 PRESIDENT ST BROOKLYN, NY 11215

ISSUED FOR LPC 30 OCTOBER 2018

MOCKUP PHOTOGRAPHS

PAGE: 7 OF 11

- TOP OF GUARD RAIL—

TOP OF PENTHOUSE, NOT VISIBLE FROM ANY PUBLIC WAY —

TOP OF NEW MECHANICAL EQUIPMENT, NOT VISIBLE FROM ANY PUBLIC WAY —

— EXISTING BULKHEAD AT 933 PRESIDENT STREET — TOP OF HVAC GUARD RAIL, NOT VISIBLE FROM ANY PUBLIC WAY

ROOFTOP VIEW OF MOCKUP

ROOFTOP VIEW OF MOCKUP

1 PENTHOUSE - CONSTRUCTION PLAN
SCALE: 1/4" = 1'-0"