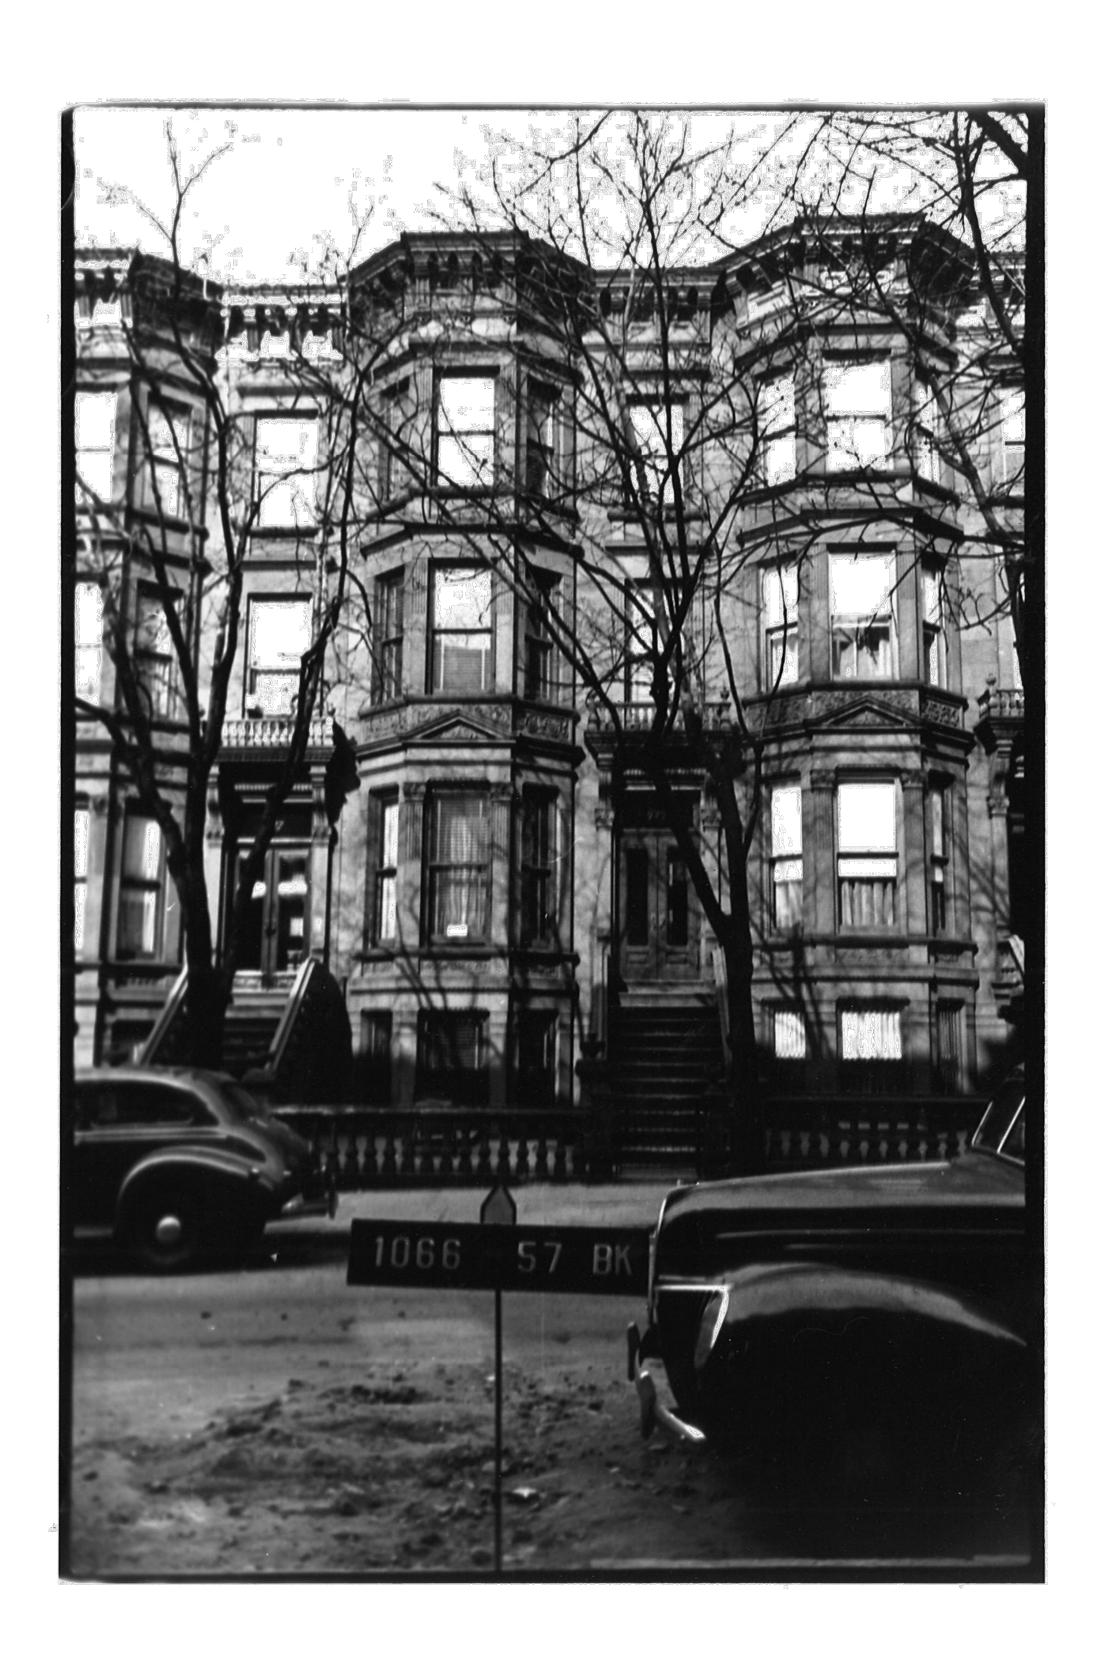

REAR FACADE

-AREA OF WORK-

PATCH REPAIR AND PAINT

EXISTING CORNICE TO REMAIN-

NOTE: REAR FACADE NOT VISIBLE FROM PUBLIC STREET

TAX PHOTO: 1940

SITE PHOTOS

BLOCK VIEW