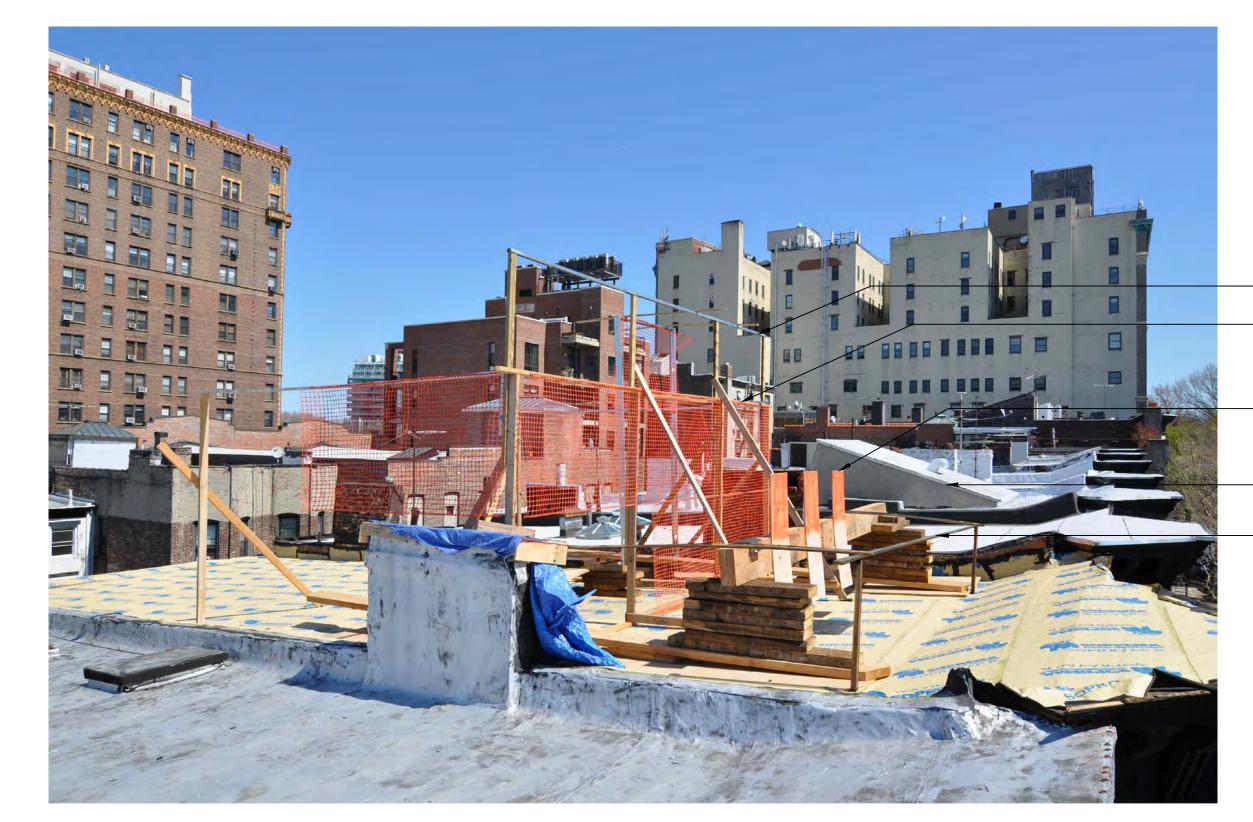

929 PRESIDENT ST BROOKLYN, NY 11215

ISSUED FOR LPC 30 OCTOBER 2018

MOCKUP PHOTOGRAPHS

PAGE: 7 OF 11

- TOP OF GUARD RAIL—

TOP OF PENTHOUSE, NOT VISIBLE FROM ANY PUBLIC WAY —

TOP OF NEW MECHANICAL EQUIPMENT, NOT VISIBLE FROM ANY PUBLIC WAY —

— EXISTING BULKHEAD AT 933 PRESIDENT STREET — TOP OF HVAC GUARD RAIL, NOT VISIBLE FROM ANY PUBLIC WAY

ROOFTOP VIEW OF MOCKUP

ROOFTOP VIEW OF MOCKUP

1 PENTHOUSE - CONSTRUCTION PLAN
SCALE: 1/4" = 1'-0"