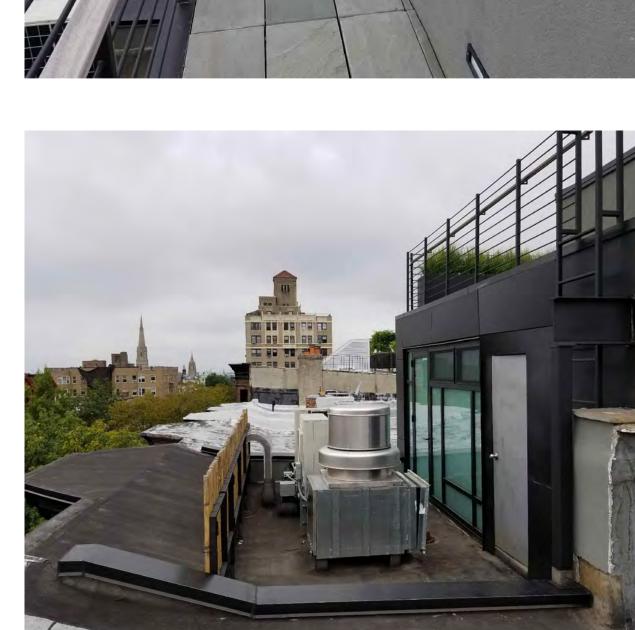

929 PRESIDENT ST BROOKLYN, NY 11215

ISSUED FOR LPC 30 OCTOBER 2018

MOCKUP PHOTOGRAPHS

PAGE: 7 OF 11

- TOP OF GUARD RAIL—

TOP OF PENTHOUSE, NOT VISIBLE FROM ANY PUBLIC WAY —

TOP OF NEW MECHANICAL EQUIPMENT, NOT VISIBLE FROM ANY PUBLIC WAY —

— EXISTING BULKHEAD AT 933 PRESIDENT STREET — TOP OF HVAC GUARD RAIL, NOT VISIBLE FROM ANY PUBLIC WAY

ROOFTOP VIEW OF MOCKUP

ROOFTOP VIEW OF MOCKUP

1 PENTHOUSE - CONSTRUCTION PLAN
SCALE: 1/4" = 1'-0"