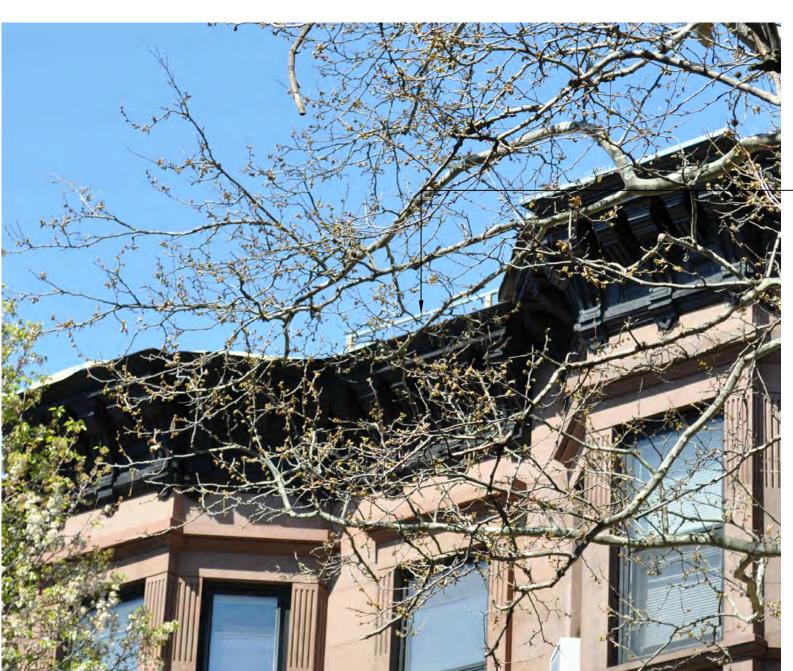

929 PRESIDENT ST BROOKLYN, NY 11215

ISSUED FOR LPC 30 OCTOBER 2018

AS-BUILT PHOTOGRAPHS

PAGE: 2

AS-BUILT STREET VIEW - RAILING AND FLUE EXTENSION VISIBLE

AS-BUILT STREET VIEW - RAILING VISIBLE

AS-BUILT STREET VIEW - RAILING VISIBLE

- EXISTING FENCE TO BE PAINTED

STREET VIEW WITH MOCKUP

STREET VIEW WITH MOCKUP

— PATCH, REPAIR,
AND PAINT
EXISTING CORNICE
TO REMAIN NEW ROOFTOP
ADDITION GUARDRAIL
MINIMALLY VISIBLE —— - ALL EXISTING WINDOWS TO BE REPLACED, TYP. —