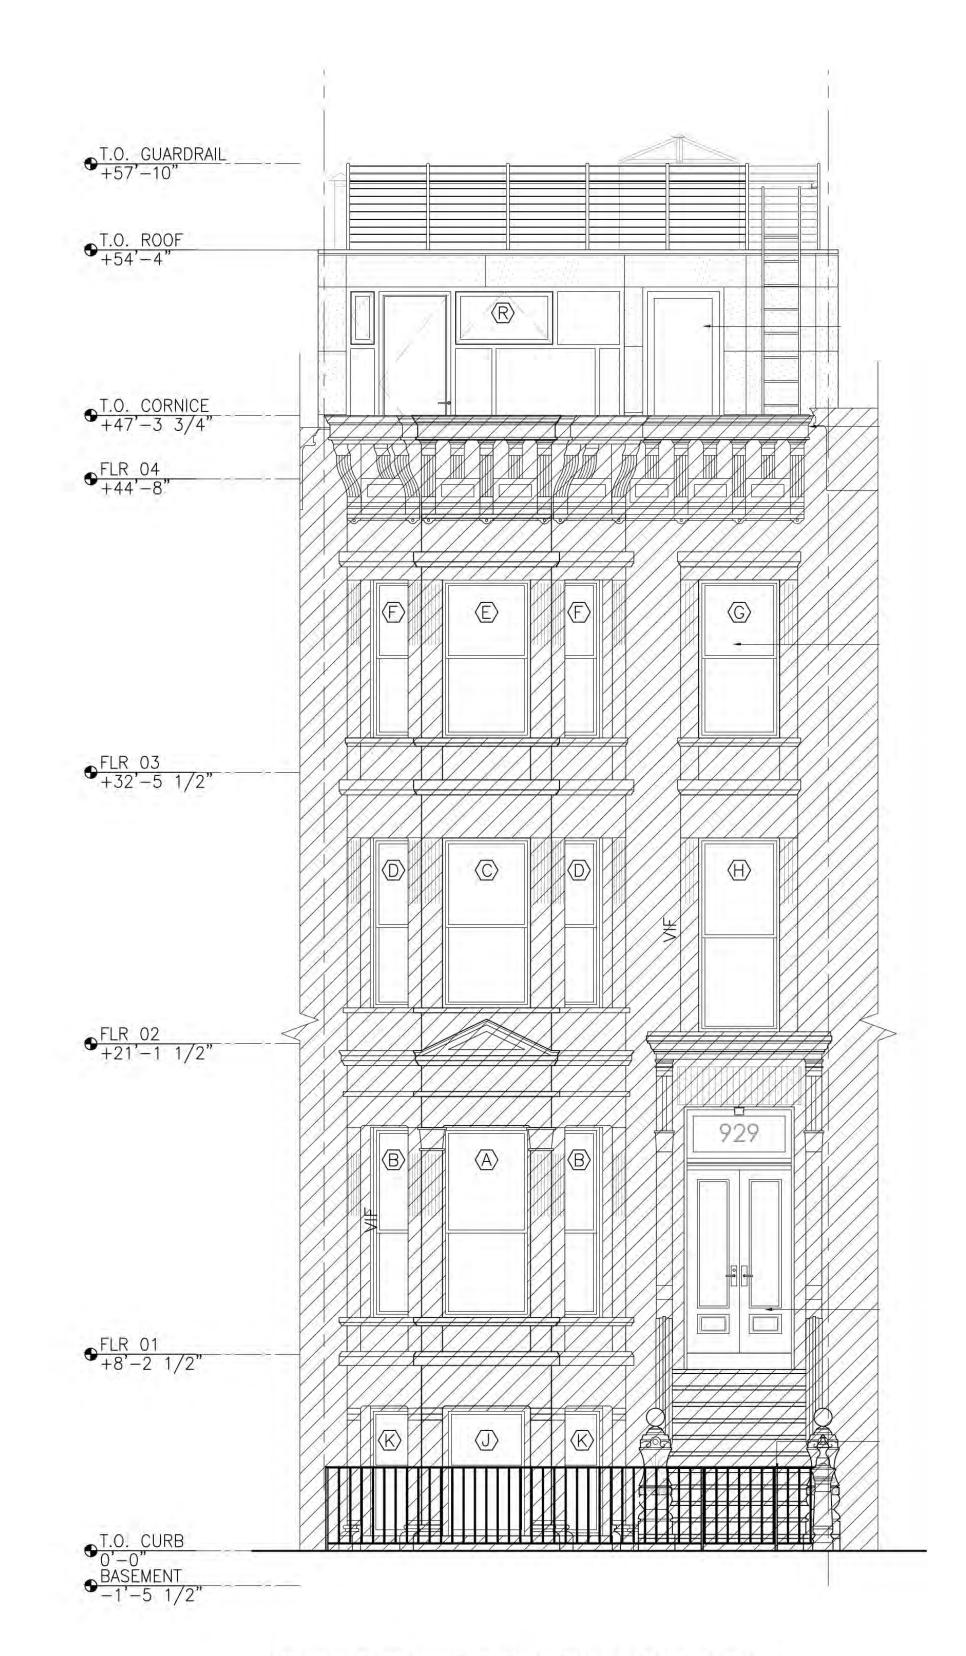

**BROOKLYN** NY 11201 718-789-2919 delsonsherman.com

AS-BUILT SOUTH ELEVATION, FRONT FACADE

20 JAY ST **SUITE 636 BROOKLYN** NY 11201 718-789-2919 delsonsherman.com

DEL OWNER: ELI GOTTESDIENER & ELEONOR BINDMAN 929 PRESIDENT STREET BROOKLYN, NY 11215

ISSUED FOR LPC 30 OCTOBER 2018

EXTERIOR ELEVATIONS PROPOSED

A-400.00

PAGE: 4 OF 11

- 1. NEW STEEL STAIR AND GUARD RAILINGS SHALL BE PAINTED SATIN BLACK.
- 2. NEW COPINGS TO BE ANODIZED BLACK ALUMINUM.
- 3. ALUMINUM GLAZING SYSTEM FRAMING TO BE ANODIZED BLACK FINISH.
- 4. ALUMINUM PANELS AND PLANTERS TO BE ANODIZED BLACK FINISH.