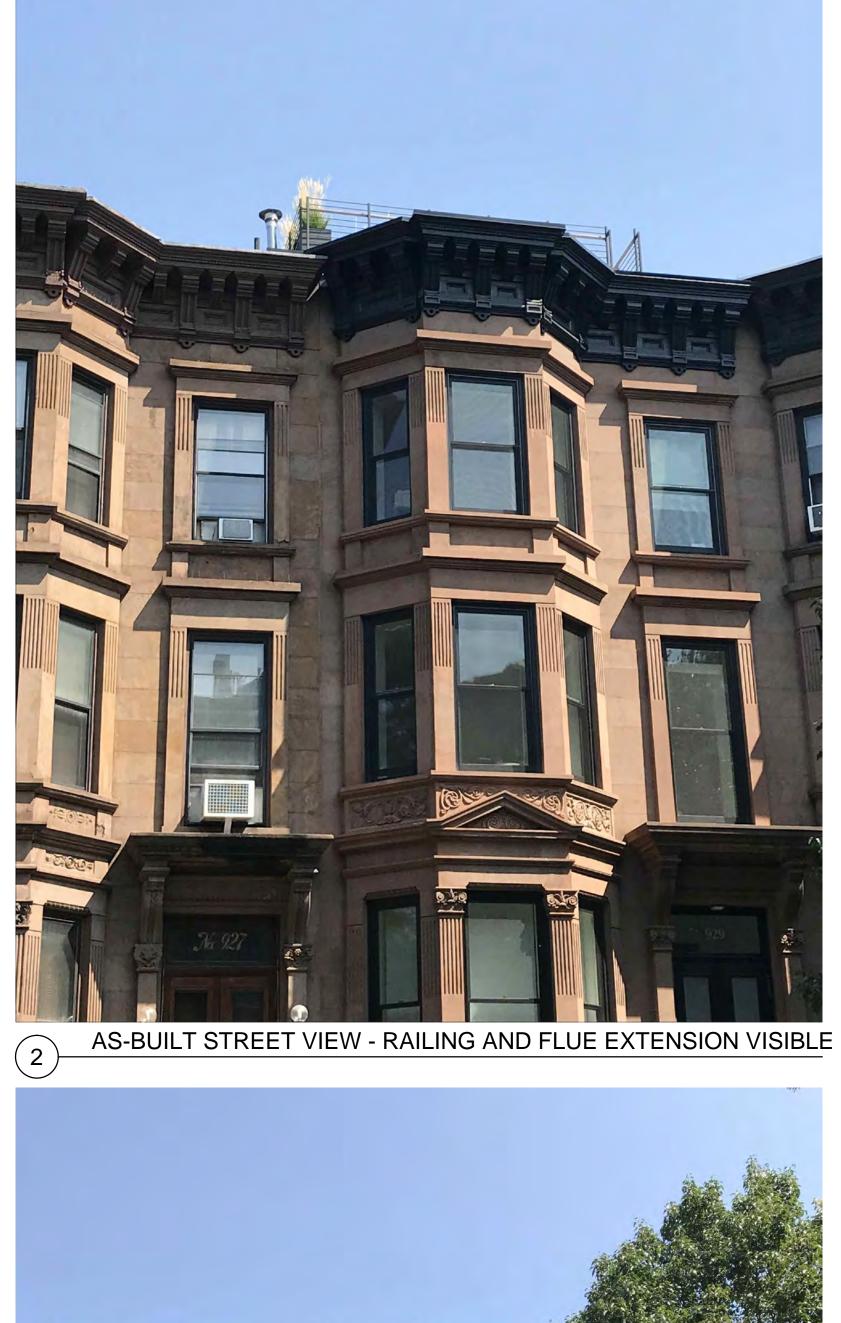

929 PRESIDENT ST BROOKLYN, NY 11215

ISSUED FOR LPC 30 OCTOBER 2018

AS-BUILT PHOTOGRAPHS

PAGE: 2

AS-BUILT STREET VIEW - RAILING AND FLUE EXTENSION VISIBLE

AS-BUILT STREET VIEW - RAILING VISIBLE

AS-BUILT STREET VIEW - RAILING VISIBLE