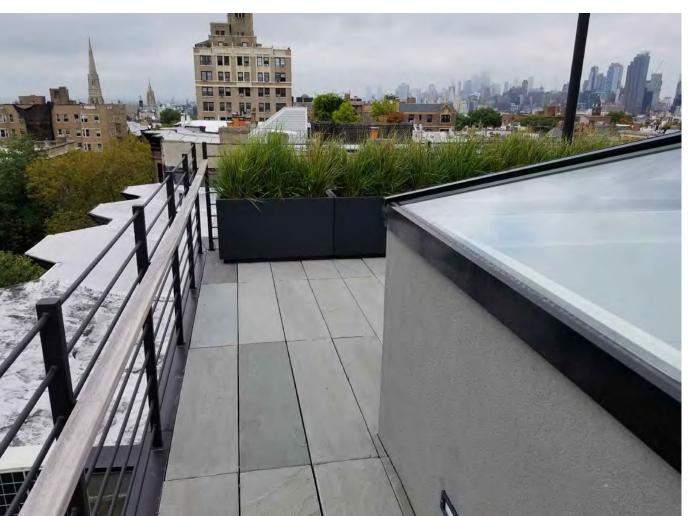

929 PRESIDENT ST BROOKLYN, NY 11215

ISSUED FOR LPC 30 OCTOBER 2018

MOCKUP PHOTOGRAPHS

PAGE: 7 OF 11

- TOP OF GUARD RAIL—

TOP OF PENTHOUSE, NOT VISIBLE FROM ANY PUBLIC WAY —

TOP OF NEW MECHANICAL EQUIPMENT, NOT VISIBLE FROM ANY PUBLIC WAY —

— EXISTING BULKHEAD AT 933 PRESIDENT STREET — TOP OF HVAC GUARD RAIL, NOT VISIBLE FROM ANY PUBLIC WAY

ROOFTOP VIEW OF MOCKUP

ROOFTOP VIEW OF MOCKUP

1 PENTHOUSE - CONSTRUCTION PLAN
SCALE: 1/4" = 1'-0"