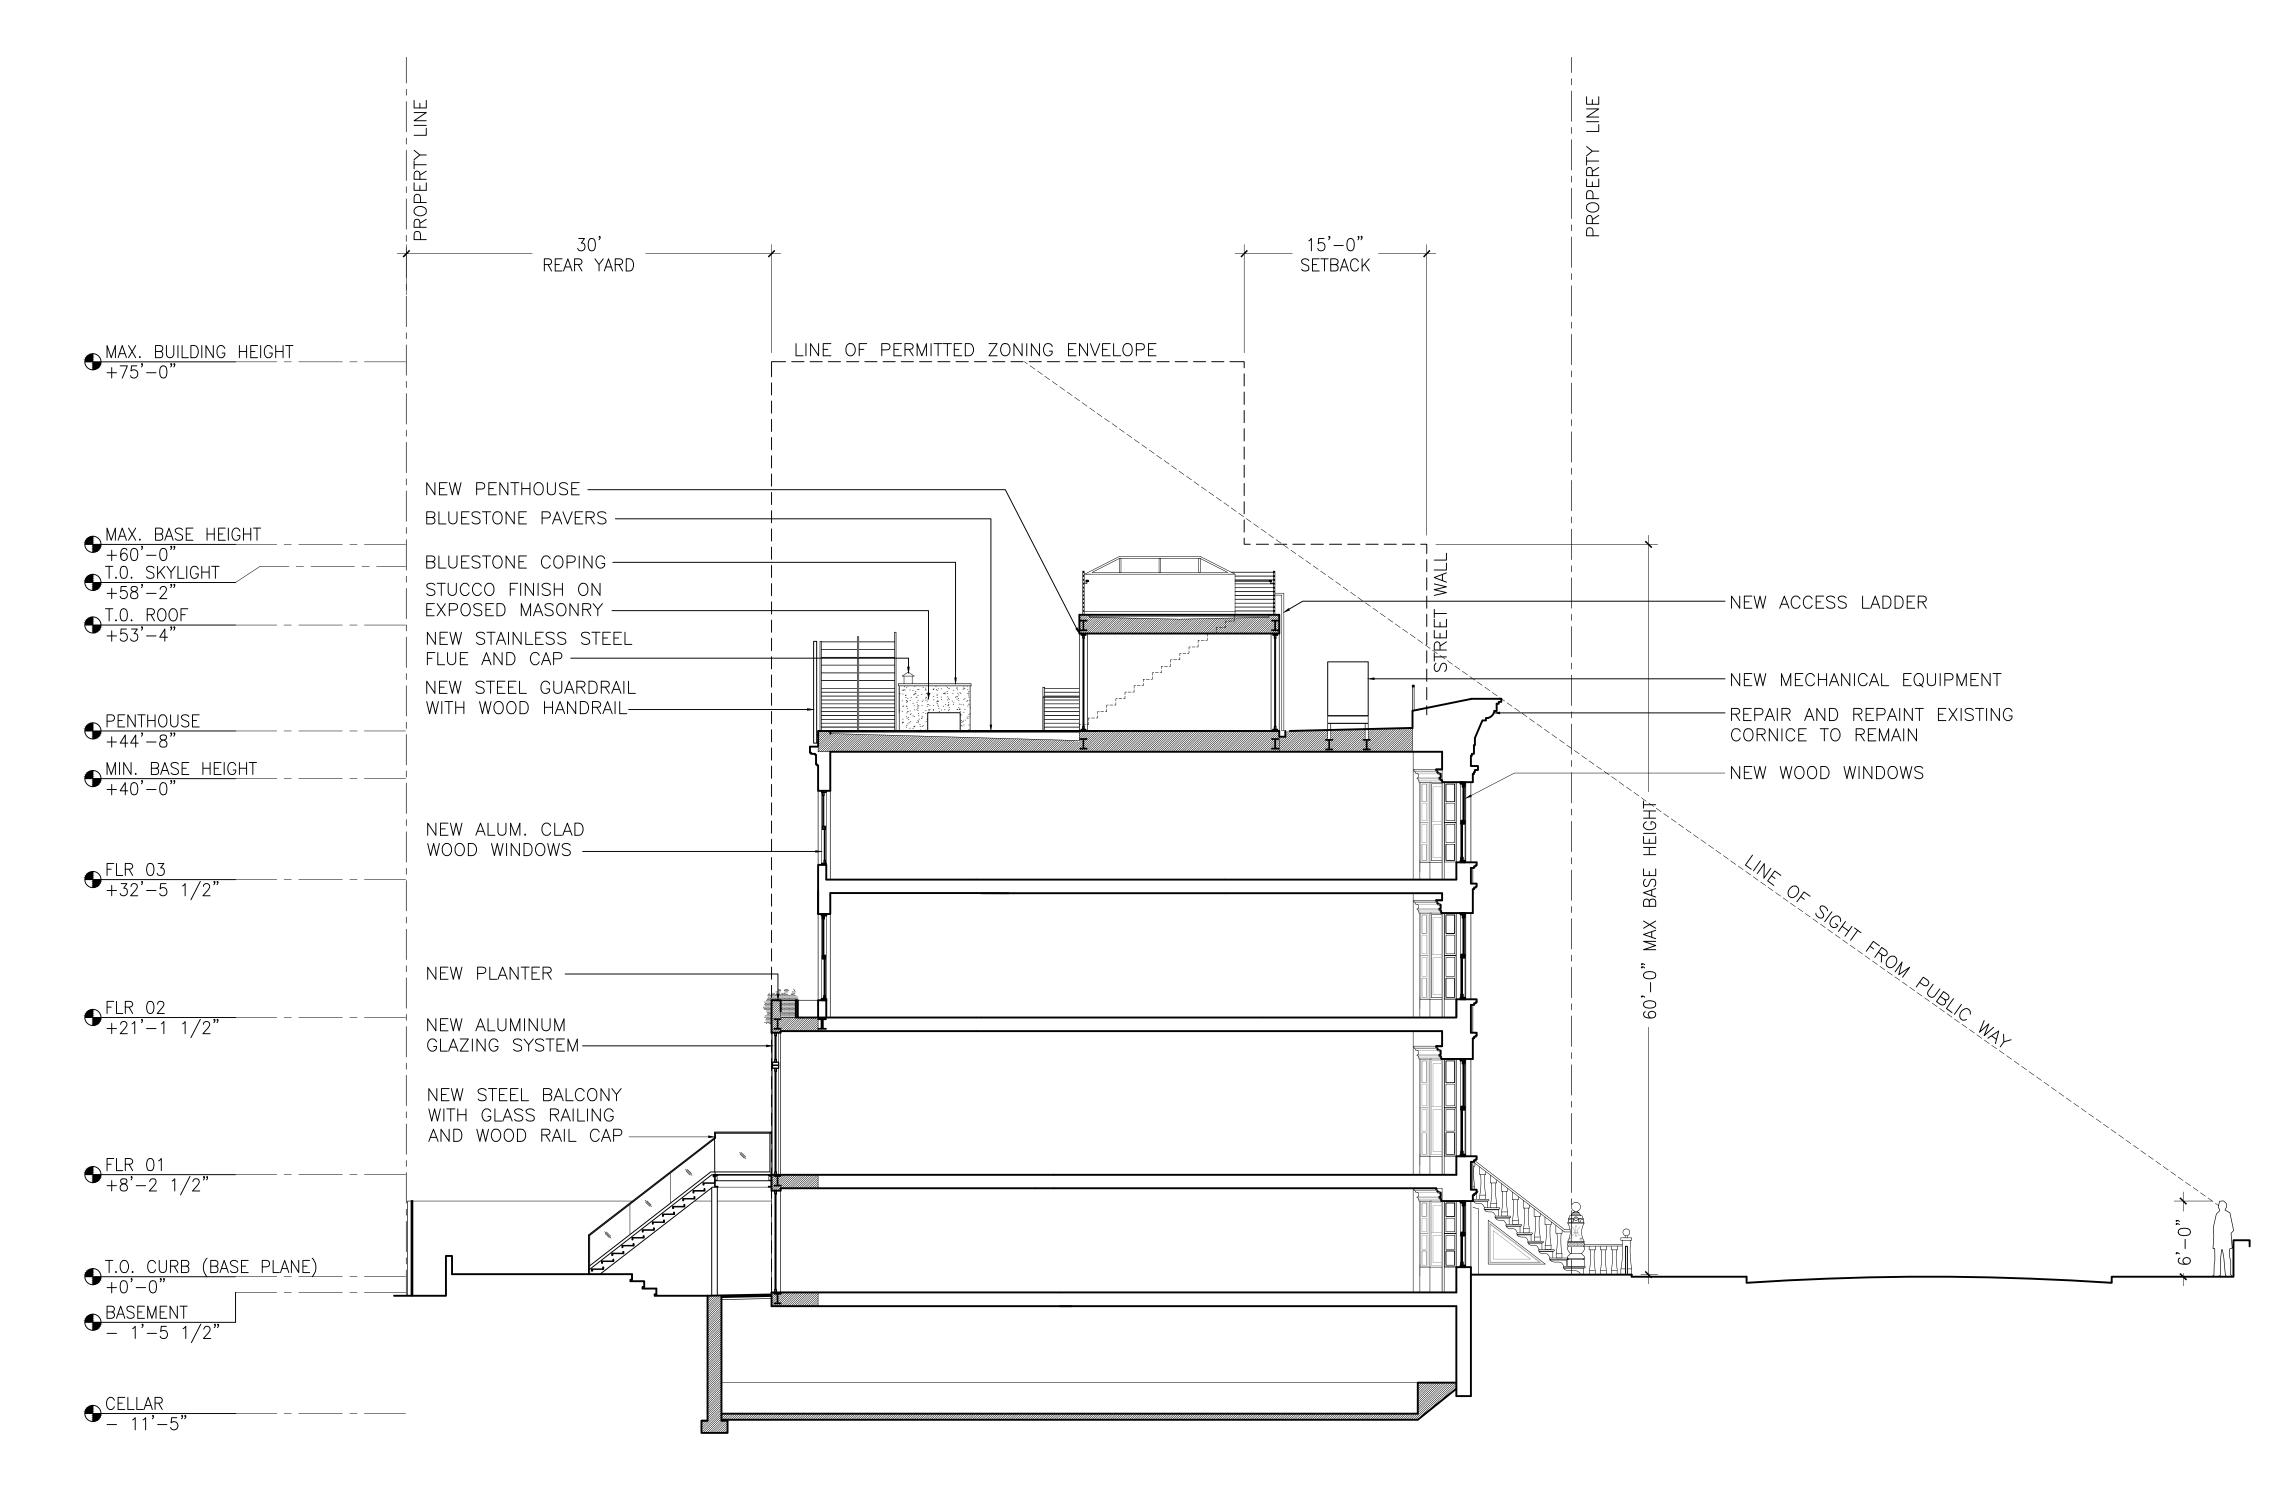

PROPOSED N/S BUILDING SECTION

20 JAY ST **SUITE 636 BROOKLYN** NY 11201 718-789-2919 delsonsherman.com

DE OWNER: ELI GOTTESDIENER & ELEONOR BINDMAN 929 PRESIDENT STREET BROOKLYN, NY 11215

STRUCTURAL ENGINEER: ANGELOS GEORGOPOULOS 45-28 21ST STREET L.I.C., NY 11101 718-361-9871

MECH & SPRINKLER ENGINEER: KOHLER RONAN, LLC 171 MADISON AVENUE NEW YORK, NY 10016 212-695-2422

929 PRESIDENT ST BROOKLYN, NY 11215

ISSUED FOR LPC 30 OCTOBER 2018

PROPOSED **BUILDING SECTION** 

PAGE: 5

OF 11