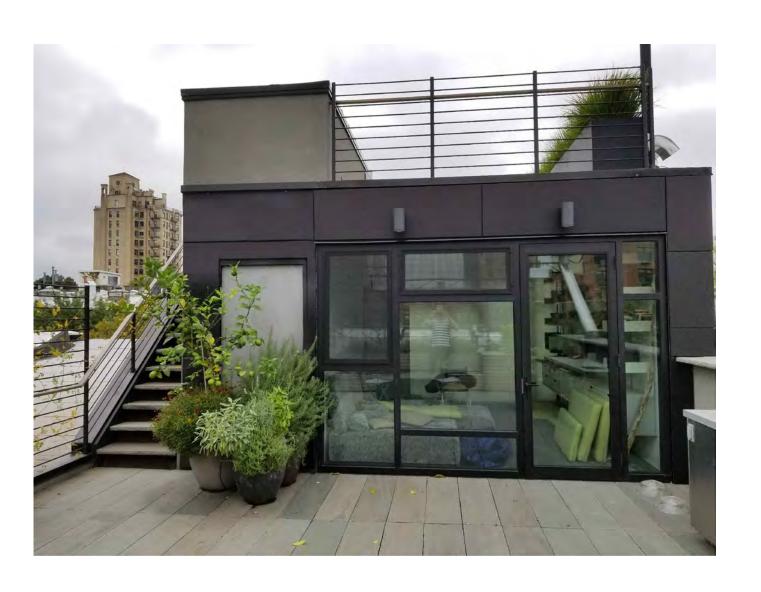

929 PRESIDENT ST BROOKLYN, NY 11215

ISSUED FOR LPC 30 OCTOBER 2018

MOCKUP PHOTOGRAPHS

PAGE: 6 OF 11

**SUITE 636 BROOKLYN** NY 11201 718-789-2919 delsonsherman.com

STREET VIEW DETAIL WITH MOCKUP

STREET VIEW WITH MOCKUP

- EXISTING FENCE TO BE PAINTED

STREET VIEW WITH MOCKUP

STREET VIEW WITH MOCKUP

— PATCH, REPAIR,
AND PAINT
EXISTING CORNICE
TO REMAIN NEW ROOFTOP
ADDITION GUARDRAIL
MINIMALLY VISIBLE —— - ALL EXISTING WINDOWS TO BE REPLACED, TYP. —

STREET VIEW DETAIL WITH MOCKUP

- NEW ROOFTOP ADDITION GUARDRAIL MINIMALLY VISIBLE —

20 JAY ST

**SUITE 636** 

**BROOKLYN** 

delsonsherman.com

NY 11201

718-789-2919